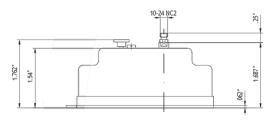

| А                   | 1/4" D w/Flat - CCW        |
| 725R081 | 4 hr           | 2 D  | А                   | 1/4" D w/Flat - CCW        |
| 725R170 | 4 hr           | 2 D  | В                   | Threaded w/start knob - CW |
| 725R189 | 24 hr          | 9 D  | В                   | Threaded w/start knob - CW |
| 725R028 | 24 hr / 7 d    | 9 D  | А                   | 1/4" D w/Flat - CCW        |
| 725R084 | 24 hr / 7 d    | 9 D  | А                   | 1/4" D w/Flat - CCW        |
| 725R127 | 24 hr / 7 d    | 9 D  | С                   | Threaded / Grooved - CCW   |

Drawing not to scale. All dimensions in inches.

# A - Pear-shaped mounting plate





Single Speed Configuration

# 0 25' 225' 3 3 4 4 5 7 5 6 6 6 9' 8 2047'

**Dual Speed Configuration** 

### · B - Round mounting plate





# C – Foxboro-style mounting plate





Special requirements upon customer specifications. Right to change without notifications reserved.

<2.0>

# **SONCEBOZ Corporation**

525 Avis Drive, Suite #5 Ann Arbor, MI 48108 Phone: +1 (734) 622-0330 Toll Free: +1 (800) 766-8242

Fax: +1 (734) 622-0420 customerserviceusa@sonceboz.com

www.sonceboz.com