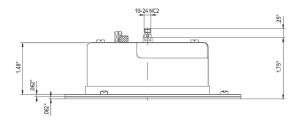

CCW        |
| 725R081 | 4 hr           | 2 D  | А                   | 1/4" D w/Flat - CCW        |
| 725R170 | 4 hr           | 2 D  | В                   | Threaded w/start knob - CW |
| 725R189 | 24 hr          | 9 D  | В                   | Threaded w/start knob - CW |
| 725R028 | 24 hr / 7 d    | 9 D  | А                   | 1/4" D w/Flat - CCW        |
| 725R084 | 24 hr / 7 d    | 9 D  | А                   | 1/4" D w/Flat - CCW        |
| 725R127 | 24 hr / 7 d    | 9 D  | С                   | Threaded / Grooved - CCW   |

Drawing not to scale. All dimensions in inches.

# A - Pear-shaped mounting plate





Single Speed Configuration

# 0 25' 225' 3 3 4 4 5 7 5 6 6 6 9' 8 2047'

**Dual Speed Configuration** 

### · B - Round mounting plate





# C – Foxboro-style mounting plate





Special requirements upon customer specifications. Right to change without notifications reserved.

<2.0>

# **SONCEBOZ Corporation**

525 Avis Drive, Suite #5 Ann Arbor, MI 48108 Phone: +1 (734) 622-0330 Toll Free: +1 (800) 766-8242

Fax: +1 (734) 622-0420 customerserviceusa@sonceboz.com

www.sonceboz.com