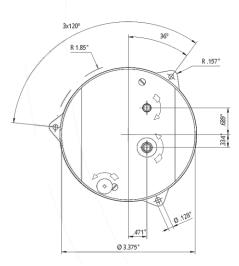

# A - Pear-shaped mounting plate

Single Speed Configuration

Drawing not to scale. All dimensions in inches.