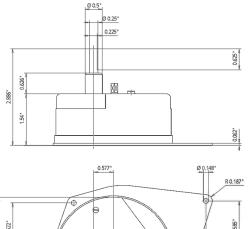

Drawing not to scale. All dimensions in inches.

# A - Pear-shaped mounting plate

Single Speed Configuration