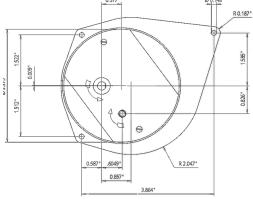

Drawing not to scale. All dimensions in inches.

# 0 25' 225' 3 3 4 4 5 7 5 6 6 6 9' 8 2047'

**Dual Speed Configuration** 