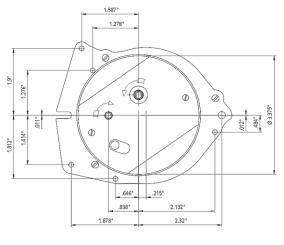

CW        |
| 725R081 | 4 hr           | 2 D  | А                   | 1/4" D w/Flat - CCW        |
| 725R170 | 4 hr           | 2 D  | В                   | Threaded w/start knob - CW |
| 725R189 | 24 hr          | 9 D  | В                   | Threaded w/start knob - CW |
| 725R028 | 24 hr / 7 d    | 9 D  | А                   | 1/4" D w/Flat - CCW        |
| 725R084 | 24 hr / 7 d    | 9 D  | А                   | 1/4" D w/Flat - CCW        |
| 725R127 | 24 hr / 7 d    | 9 D  | С                   | Threaded / Grooved - CCW   |

Drawing not to scale. All dimensions in inches.

# A - Pear-shaped mounting plate





Single Speed Configuration

# 0 25' 225' 3 3 4 4 5 7 5 6 6 6 9' 8 2047'

**Dual Speed Configuration** 

### · B - Round mounting plate





# C – Foxboro-style mounting plate





Special requirements upon customer specifications. Right to change without notifications reserved.

<2.0>

# **SONCEBOZ Corporation**

525 Avis Drive, Suite #5 Ann Arbor, MI 48108 Phone: +1 (734) 622-0330 Toll Free: +1 (800) 766-8242

Fax: +1 (734) 622-0420 customerserviceusa@sonceboz.com

www.sonceboz.com